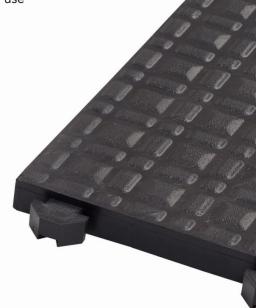

## **MULTIPRO GYM**

The MultiPro Gym tiles are the ultimate for around heavy lifting equipment. They have great sound absorption and impact ratings. They provide a soft but non-slip surface to prevent injuries from slips and falls. With a smooth top finish these are easily mopped to help keep the environment clean. They can be easily interlocked together and also interlock with the Comfort, Grit and Grass tiles.