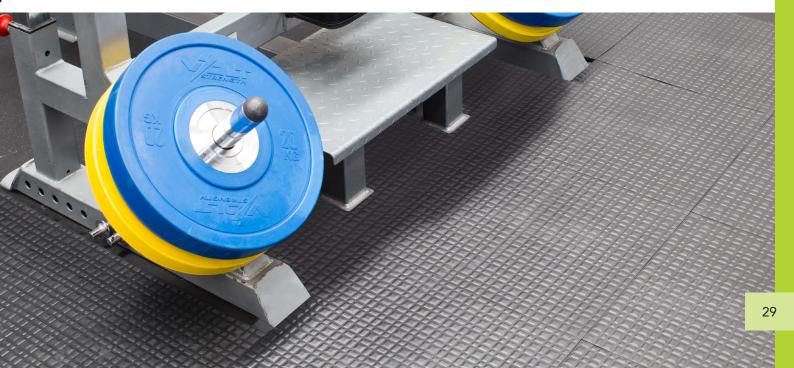

## **MULTIPRO GYM**

The MultiPro Gym tiles are the ultimate for around heavy lifting equipment. They have great sound absorption and impact ratings. They provide a soft but non-slip surface to prevent injuries from slips and falls. With a smooth top finish these are easily mopped to help keep the environment clean. They can be easily interlocked together and also interlock with the Comfort, Grit and Grass tiles.

## FEATURES

- Ideal for gym areas, playgrounds, noise reducing, factories
- Excellent ergonomic and anti-fatigue qualities
- Modular design, interlocking to cover large areas
- Ramps available to eliminate tripping hazards
- Made from recycled material
- UV protected
- Indoor/outdoor use