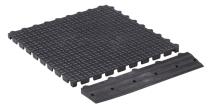

## **MULTIPRO GYM**

The MultiPro Gym tiles are the ultimate for around heavy lifting equipment. They have great sound absorption and impact ratings. They provide a soft but non-slip surface to prevent injuries from slips and falls. With a smooth top finish these are easily mopped to help keep the environment clean. They can be easily interlocked together and also interlock with the Comfort, Grit and Grass tiles.

| CODE                           | DESCRIPTION                     | SIZE (mm) |
|--------------------------------|---------------------------------|-----------|
| MultiPro Gym                   |                                 |           |
| MGY5050                        | MultiPro Gym                    | 500 x 500 |
| MultiPro Ramp                  |                                 |           |
| MRB50-SM                       | MultiPro Ramp, Male             | 500 x 100 |
| MRB50-SF                       | MultiPro Ramp, Female           | 500 x 100 |
| MRB50-CM                       | MultiPro Ramp, Male w. corner   | 600 x 100 |
| MRB50-CF                       | MultiPro Ramp, Female w. corner | 600 x 100 |
| Ramps also available in yellow |                                 |           |